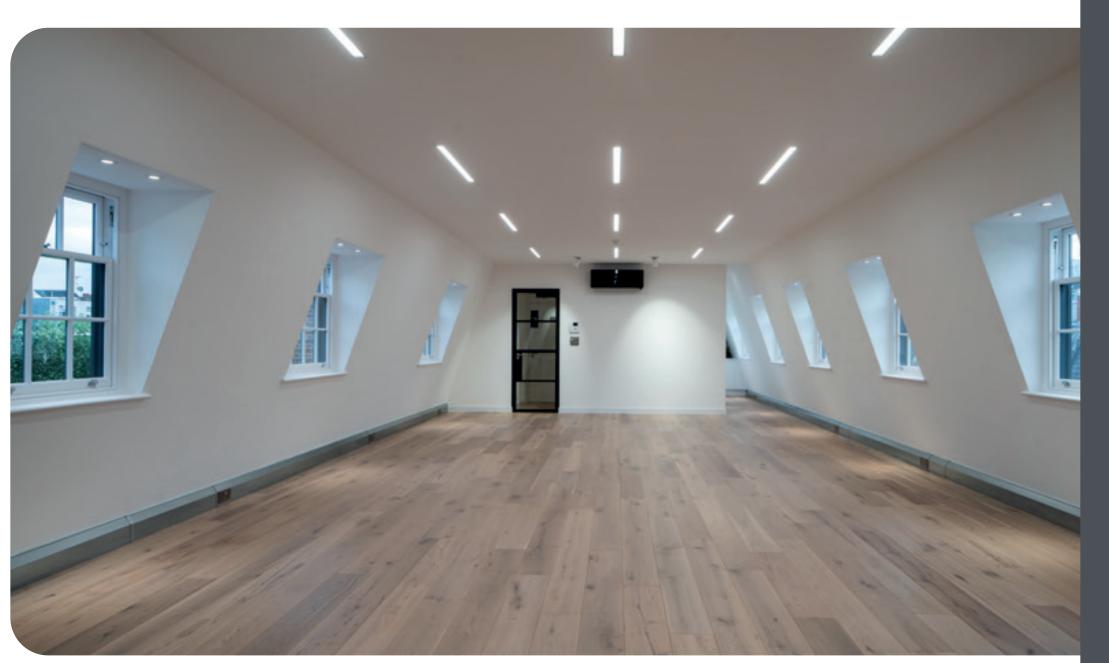

# OPEN PLAN, DOUBLE GLAZED, PENTHOUSE FIFTH FLOOR OF 737 SQ FT

## WELBECK WORKS OFFERS MODERN, UNDERSTATED SOPHISTICATION

- CONCIERGE RECEPTION SERVICE
- COMFORT COOLING
- PERIMETER TRUNKING
- PLASTER CEILINGS WITH LED & FEATURE LIGHTING
- FEATURE BRICK WALLS
- VIDEO ENTRYPHONE
- EXTERNAL LIGHTING
- O POLISHED CONCRETE FLOOR IN RECEPTION
- SHOWER