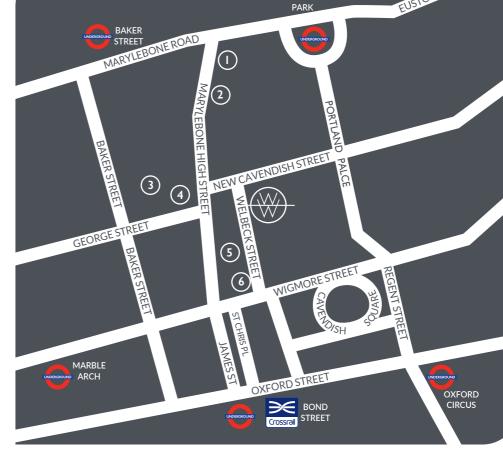

### CROSSRAIL WILL ADD A NEW ARTERY TO CENTRAL LONDON'S HEART

33 Welbeck Street already enjoys excellent access, being within easy walking distance of Oxford Circus and what will be a brand new Crossrail station at Bond Street. To the north. Baker Street and Regent's Park tube stations are just a 15 minute walk away, as is Marylebone main line station.

#### RESTAURANTS

- 1: Orrery
- 2: Fischers
- 3: Chiltern Firehouse
- 4: Daylesford
- 5: L'Entrecôte
- 6: The Ivy Café