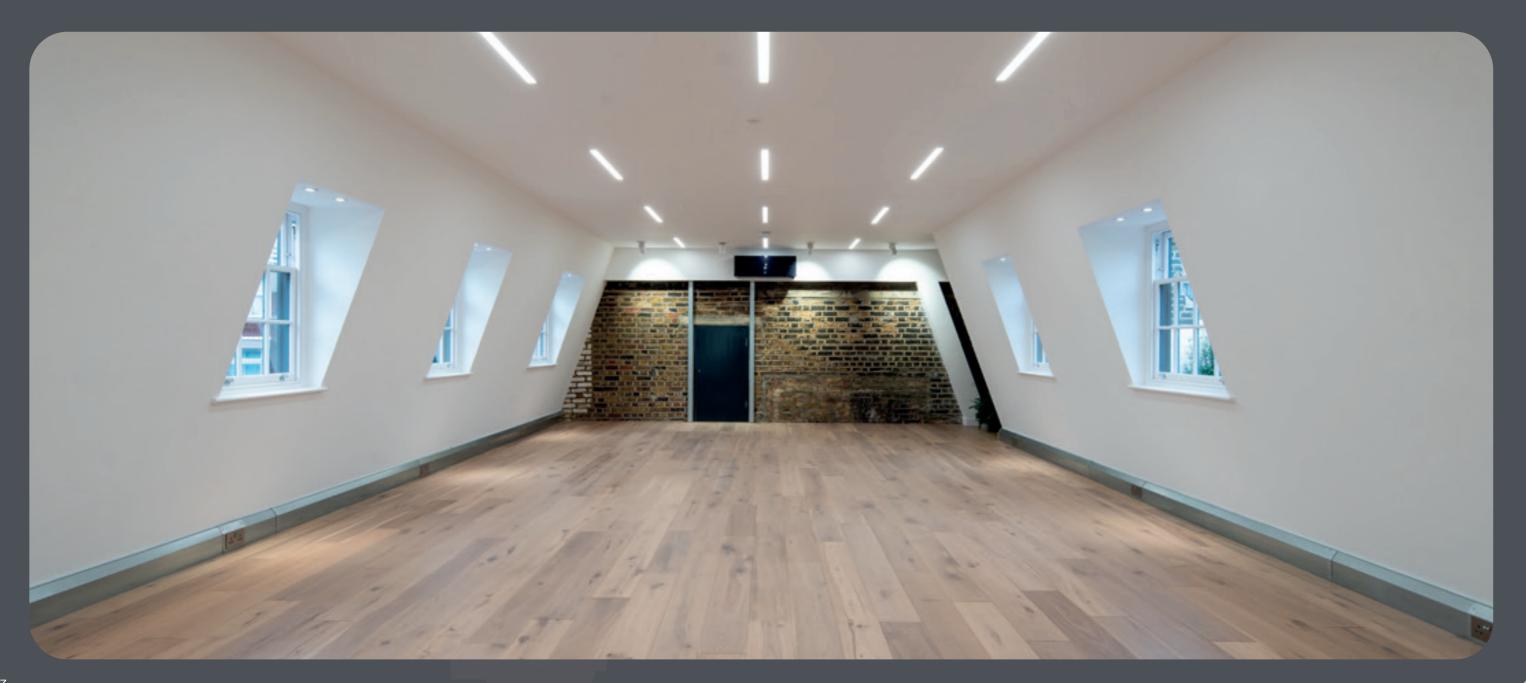

PENTHOUSE OFFICE FLOOR TO LET
737 SQ FT / 68 SQ M

The contemporary styling encompasses many striking architectural features and presents very versatile contemporary office space with abundant natural light from both west and east facing facades.

The impressive entrance and reception is complimented by a concierge and a professional barista service.

# OPEN PLAN, DOUBLE GLAZED, PENTHOUSE FIFTH FLOOR OF 737 SQ FT